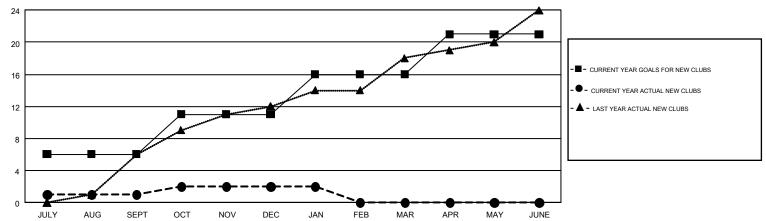

| 1         | 8             | JULY/AUG/SEPT         | 205                       | 348                     | 346                                                |  |
| OCT/NOV/DEC   | 5             | 1         | 19            | OCT/NOV/DEC           | 165                       | 351                     | 795                                                |  |
| JAN/FEB/MAR   | 5             | 0         | 5             | JAN/FEB/MAR           | 165                       | 263                     | 194                                                |  |
| APR/MAY/JUNE  | 5             | 0         | 0             | APR/MAY/JUNE          | 185                       | 0                       | 0                                                  |  |

## GOALS AND ACTUAL NEW CLUBS CUMULATIVE



## GOALS AND ACTUAL MEMBERS CUMULATIVE



| DROPPED CLUBS: 32            |       | 159 CLUBS OF 274 ADDED 1 OR MORE NEW MEMBERS | GENDER DISTRIBUTION             |                |     |
|------------------------------|-------|----------------------------------------------|---------------------------------|----------------|-----|
|                              |       | NEW MEMBERS                                  | MALE                            | 3,489 (61.64%) |     |
|                              |       |                                              | FEMALE                          | 2,171 (38.36%) |     |
| DROPPED MEMBERS              |       |                                              |                                 |                |     |
| DECEASED