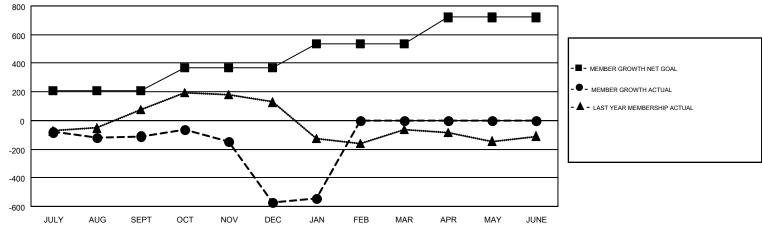

## GOALS AND ACTUAL MEMBERS CUMULATIVE

| DROPPED CLUBS: 32            |       | 159 CLUBS OF 274 ADDED 1 OR MORE NEW MEMBERS | GENDER DISTRIBUTION             |                |     |
|------------------------------|-------|----------------------------------------------|---------------------------------|----------------|-----|
|                              |       | NEW MEMBERS                                  | MALE                            | 3,489 (61.64%) |     |
|                              |       |                                              | FEMALE                          | 2,171 (38.36%) |     |
| DROPPED MEMBERS              |       |                                              |                                 |                |     |
| DECEASED                     | 12    | CLICK HERE FOR CUMULATIVE                    | TOTAL FAMILY UNIT MEMBERS       |                | 334 |
| CLUB CANCELLED 617 OTHER 704 |       | MEMBERSHIP DATA                              |                                 |                | 400 |
|                              |       |                                              | FAMILY MEMBERS PAYING HALF DUES |                | 180 |
| TOTAL                        | 1,333 |                                              | DOLO                            |                |     |